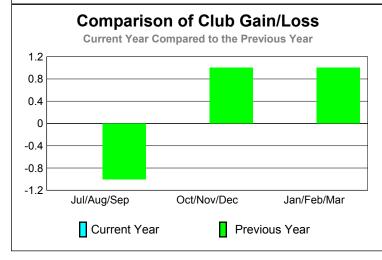

GMT: Mr. Edisson Karnopp Location: BRAZIL GMT CA: 3

|             |                            | <u>Club</u><br><b>20</b> 0    |                                   | Clubs<br>2008-2009               |                                  |
|-------------|----------------------------|-------------------------------|-----------------------------------|----------------------------------|----------------------------------|
| Month       | New<br>Club<br><u>Goal</u> | Actual<br>New<br><u>Clubs</u> | Actual<br>Dropped<br><u>Clubs</u> | Gain/<br>Loss of<br><u>Clubs</u> | Gain/<br>Loss of<br><u>Clubs</u> |
| Jul/Aug/Sep | 0                          | 0                             | 0                                 | 0                                | -1                               |
| Oct/Nov/Dec | 0                          | 0                             | 0                                 | 0                                | 1                                |
| Jan/Feb/Mar | 0                          | 0                             | 0                                 | 0                                | 1                                |
| Totals      | 0                          | 0                             | 0                                 | 0                                | 1                                |