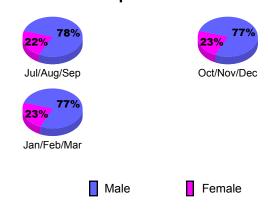

>Loss of<br><u>Memb</u> |  |  |  |
| Jul/Aug/Sep | -5                  | 28                           | -46                              | -18                             | -16                             |  |  |  |
| Oct/Nov/Dec | 20                  | 81                           | -52                              | 29                              | -1                              |  |  |  |
| Jan/Feb/Mar | 10                  | 38                           | -26                              | 12                              | 20                              |  |  |  |
| Totals      | 25                  | 147                          | -124                             | 23                              | 3                               |  |  |  |





## **Gender Comparison 2009-2010**