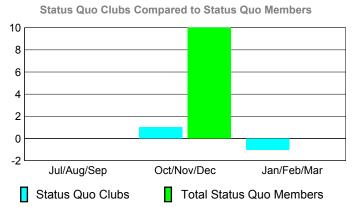

GMT: Mr. Edisson Karnopp Location: BRAZIL GMT CA: 3

|             |                            | <u>Club</u><br><b>20</b> 0    |                                   | Clubs<br>2008-2009               |                                  |
|-------------|----------------------------|-------------------------------|-----------------------------------|----------------------------------|----------------------------------|
| Month       | New<br>Club<br><u>Goal</u> | Actual<br>New<br><u>Clubs</u> | Actual<br>Dropped<br><u>Clubs</u> | Gain/<br>Loss of<br><u>Clubs</u> | Gain/<br>Loss of<br><u>Clubs</u> |
| Jul/Aug/Sep | 0                          | 0                             | 0                                 | 0                                | -1                               |
| Oct/Nov/Dec | 0                          | 0                             | 0                                 | 0                                | 1                                |
| Jan/Feb/Mar | 0                          | 0                             | 0                                 | 0                                | 1                                |
| Totals      | 0                          | 0                             | 0                                 | 0                                | 1                                |