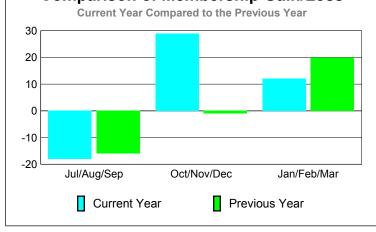

## YTD Status Quo Clubs 2009-2010

|             |                     | •                            |                                  |                                 |                                 |  |  |  |
|-------------|---------------------|------------------------------|----------------------------------|---------------------------------|---------------------------------|--|--|--|
|             | MEMBERSHIP          |                              |                                  |                                 |                                 |  |  |  |
|             |                     | Member<br>200                | Membership<br>2008-2009          |                                 |                                 |  |  |  |
| Month       | Net<br>Memb<br>Goal | Actual<br>New<br><u>Memb</u> | Actual<br>Dropped<br><u>Memb</u> | Gain/<br>Loss of<br><u>Memb</u> | Gain/<br>Loss of<br><u>Memb</u> |  |  |  |
| Jul/Aug/Sep | -5                  | 28                           | -46                              | -18                             | -16                             |  |  |  |
| Oct/Nov/Dec | 20                  | 81                           | -52                              | 29                              | -1                              |  |  |  |
| Jan/Feb/Mar | 10                  | 38                           | -26                              | 12                              | 20                              |  |  |  |
| Totals      | 25                  | 147                          | -124                             | 23                              | 3                               |  |  |  |