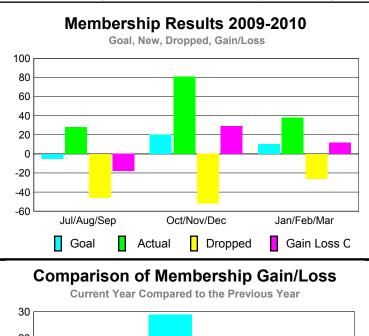

## YTD Status Quo Clubs 2009-2010

|             |                     | •                            |                                  |                                 |                                 |  |  |  |
|-------------|---------------------|------------------------------|----------------------------------|---------------------------------|---------------------------------|--|--|--|
|             | MEMBERSHIP          |                              |                                  |                                 |                                 |  |  |  |
|             |                     | Member<br>200                | Membership<br>2008-2009          |                                 |                                 |  |  |  |
| Month       | Net<br>Memb<br>Goal | Actual<br>New<br><u>Memb</u> | Actual<br>Dropped<br><u>Memb</u> | Gain/<br>Loss of<br><u>Memb</u> | Gain/<br>Loss of<br><u>Memb</u> |  |  |  |
| Jul/Aug/Sep | -5                  | 28                           | -46                              | -18                             | -16                             |  |  |  |
| Oct/Nov/Dec | 20                  | 81                           | -52                              | 29                              | -1                              |  |  |  |
| Jan/Feb/Mar | 10                  | 38                           | -26                              | 12                              | 20                              |  |  |  |
| Totals      | 25                  | 147                          | -124                             | 23                              | 3                               |  |  |  |